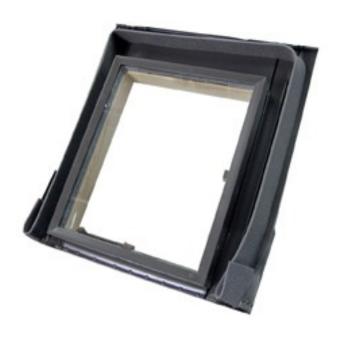

## Aluminium frame for double glazing - W. 45 cm H. 73 cm

The frames are used to light and ventilate attic space.

## **Technical description**

In wood and aluminium Universal model For roofs with slopes from 15 to 60°.

Built-in connection with flap, foam sealing material that can be cut or removed to ensure perfect integration into the roof Two opening directions: from the side or from above

14 mm (3-8-3) double glazing

Chrome steel handle with two ventilation settings Two laying directions (horizontal and vertical)

Actions : To ventilate

Trades: Slate / Tile