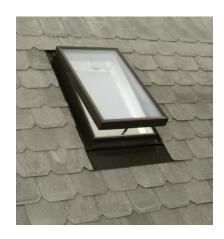

## Aluminium frame for double glazing - W. 45 cm H. 73 cm

The frames are used to light and ventilate attic space.

## **Technical description**

In wood and aluminium Universal model For roofs with slopes from 15 to 60°.

Built-in connection with flap, foam sealing material that can be cut or removed to ensure perfect integration into the roof Two opening directions: from the side or from above

14 mm (3-8-3) double glazing

Chrome steel handle with two ventilation settings Two laying directions (horizontal and vertical)

Actions : To ventilate

Trades: Slate / Tile